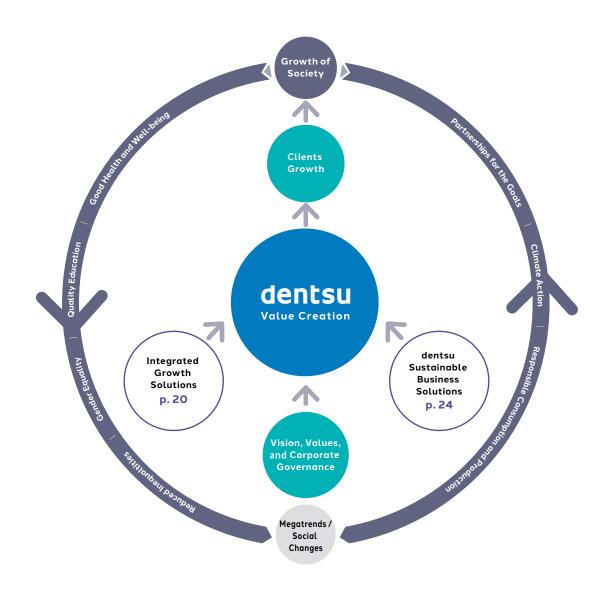

## Dentsu Group's value creation model

For companies, solving social issues and growing their businesses are now inseparable. Through its businesses, the Dentsu Group will support social issues such as increasing environmental awareness, social disparity, and wellbeing. The solutions which Dentsu Group delivers integrate it's diverse capabilities in marketing communications, data & analytics, and content. By setting Integrated Growth Solutions and dentsu Sustainable Business Solutions as the dual axis of services provided to our clients, we aim to build a process of value creation that circulates through society, thereby achieving sustainable growth and enhancing corporate value.