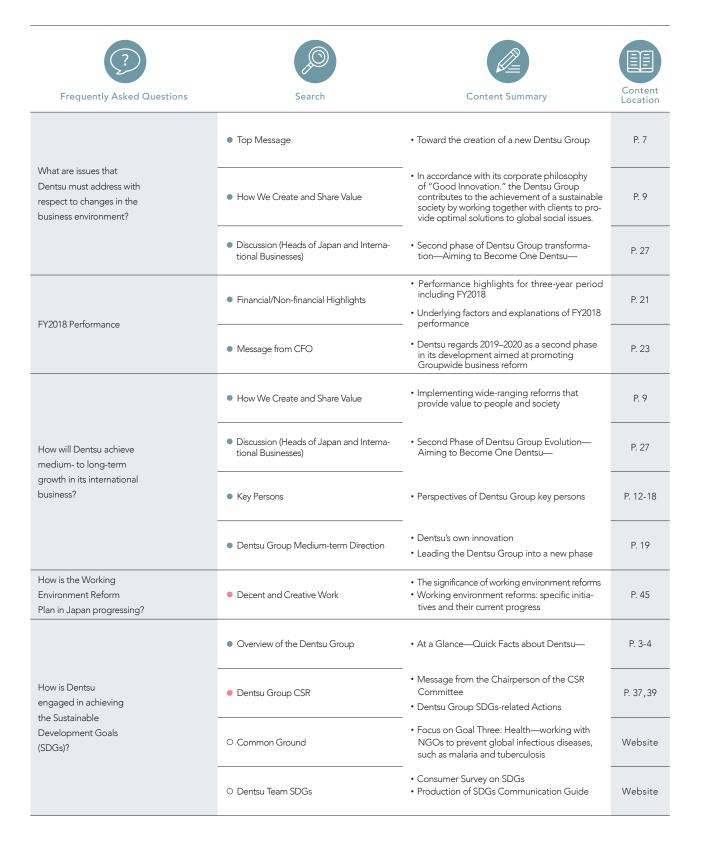

# Quick Reference (Navigation)

The Dentsu Integrated Report 2019 has been designed to enable readers to easily navigate the site, to find the information in which they are most interested. Please use the following for reference while reading the Integrated Report.