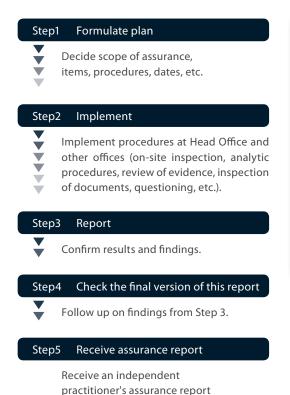

Assurance

## Regarding the Independent Practitioner's Assurance

Dentsu places importance on the third-party assurance process to improve the accuracy and objectivity of its Sustainability Report.

To this end, the information provided in the Japanese version of this report has received the independent practitioner's assurance by Deloitte Tohmatsu Evaluation and Certification Organization Co., Ltd., a subsidiary of Deloitte Touche Tohmatsu LLC which is a member-firm of Deloitte Touche Tohmatsu Limited.

For further details about Deloitte Tohmatsu Evaluation and Certification
Organization Co., Ltd., please refer to the following website:
http://www.deloitte.com/jp/en/pages/about-deloitte/articles/teco/deloitte-teco.html

## Overview of the Independent Practitioner's Assurance Procedures